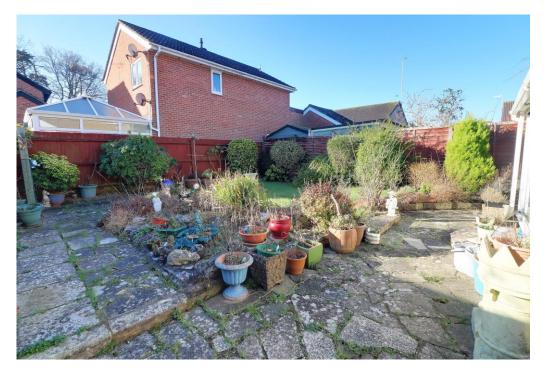

ownstairs the property boasts a generous sized lounge/diner which opens out into your double glazed conservatory overlooking your rear garden. There is also a fitted kitchen and a handy downstairs cloakroom. Upstairs you will find three well proportioned bedrooms and a family bathroom. The property is also offered with no forward chain. The current owners have also stated they are currently installing gas central heating to the property.

#### ACCOMMODATION

ENTRANCE HALL

WC

KITCHEN: 11' 7" x 7' 9" (3.53m x 2.36m)

LOUNGE: 16' 8" x 12' 5" (5.08m x 3.78m)

CONSERVATORY: 7' 6" x 15' 8" (2.28m x 4.77m)

## **FIRST FLOOR**

BEDROOM 1: 11' 9" x 10' 2" (3.58m x 3.10m)

BEDROOM 2: 10' 3" x 8' 1" (3.12m x 2.46m)

BEDROOM 3: 8' 1" x 6' 6" (2.46m x 1.98m)

BATHROOM: 6' 6" x 5' 9" (1.98m x 1.75m)



#### OUTSIDE

REAR GARDEN

GARAGE & DRIVEWAY