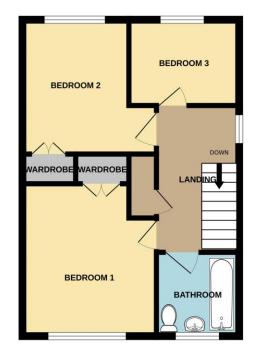

GROUND FLOOR 644 sq.ft. (59.8 sq.m.) approx.

1ST FLOOR 396 sq.ft. (36.8 sq.m.) approx.

TOTAL FLOOR AREA: 1040 sq.ft. (96.6 sq.m.) approx. Whist every attempt has been made to ensure the accuracy of the floorplan contained here, measurements of doors, windows, rooms and any other items are approximate and no responsibility is taken for any error, omission or mis-statement. This plan is for illustrative purposes only and should be used as such by any prospective purchaser. The services, systems and appliances shown have not been tested and no guarantee as to their operability or efficiency can be given. Made with Metropix €2024

## **FIRST FLOOR**

BEDROOM 1: 11' 9" x 10' 2" (3.58m x 3.10m)

BEDROOM 2: 10' 3" x 8' 1" (3.12m x 2.46m)

BEDROOM 3: 8' 1" x 6' 6" (2.46m x 1.98m)

BATHROOM: 6' 6" x 5' 9" (1.98m x 1.75m)