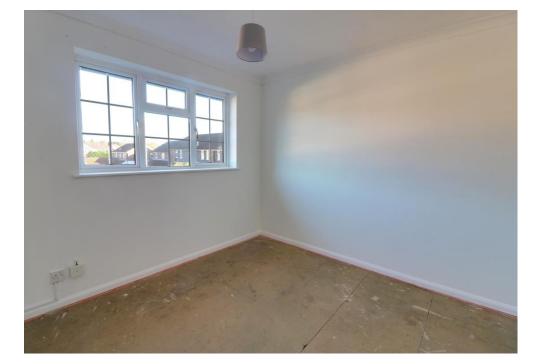

## **FIRST FLOOR**

BEDROOM 1: 11' 9" x 10' 2" (3.58m x 3.10m)

BEDROOM 2: 10' 3" x 8' 1" (3.12m x 2.46m)

BEDROOM 3: 8' 1" x 6' 6" (2.46m x 1.98m)

BATHROOM: 6' 6" x 5' 9" (1.98m x 1.75m)