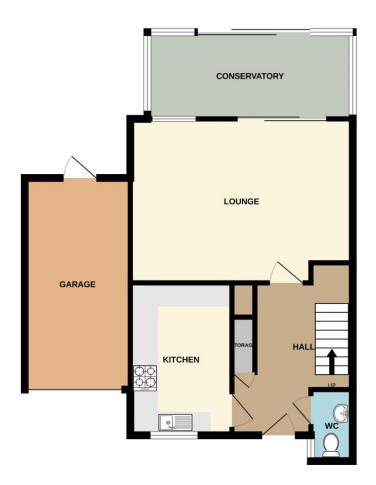

GROUND FLOOR 644 sq.ft. (59.8 sq.m.) approx.

1ST FLOOR 396 sq.ft. (36.8 sq.m.) approx.

TOTAL FLOOR AREA: 1040 sq.ft. (96.6 sq.m.) approx. Whist every attempt has been made to ensure the accuracy of the floorplan contained here, measurements of doors, windows, rooms and any other items are approximate and no responsibility is taken for any error, omission or mis-statement. This plan is for illustrative purposes only and should be used as such by any prospective purchaser. The services, systems and appliances shown have not been tested and no guarantee as to their operability or efficiency can be given. Made with Metropix €2024

#### ACCOMMODATION

ENTRANCE HALL

WC

KITCHEN: 11' 7" x 7' 9" (3.53m x 2.36m)

LOUNGE: 16' 8" x 12' 5" (5.08m x 3.78m)

CONSERVATORY: 7' 6" x 15' 8" (2.28m x 4.77m)