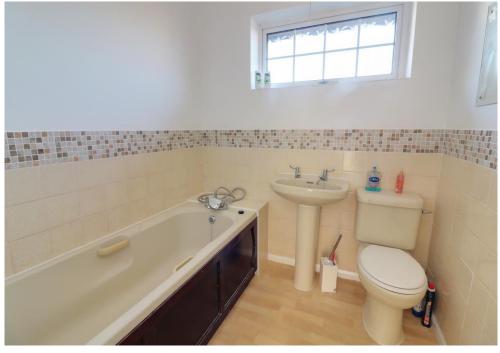

## **FIRST FLOOR**

BEDROOM 1: 11' 9" x 10' 2" (3.58m x 3.10m)

BEDROOM 2: 10' 3" x 8' 1" (3.12m x 2.46m)

BEDROOM 3: 8' 1" x 6' 6" (2.46m x 1.98m)

BATHROOM: 6' 6" x 5' 9" (1.98m x 1.75m)