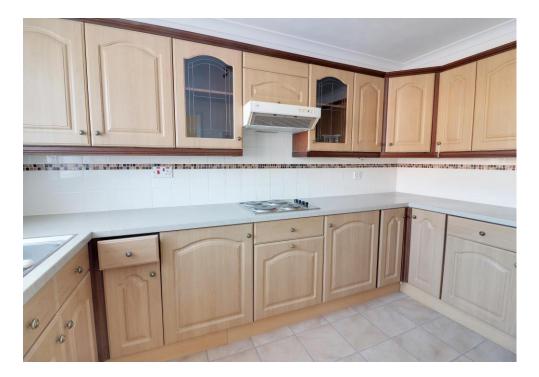

#### ACCOMMODATION

ENTRANCE HALL

WC

KITCHEN: 11' 7" x 7' 9" (3.53m x 2.36m)

LOUNGE: 16' 8" x 12' 5" (5.08m x 3.78m)

CONSERVATORY: 7' 6" x 15' 8" (2.28m x 4.77m)