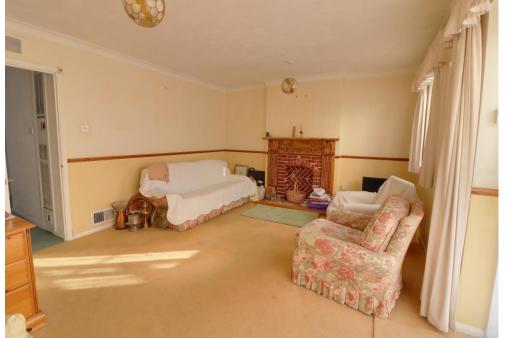

#### ACCOMMODATION

ENTRANCE HALL

WC

KITCHEN: 11' 7" x 7' 9" (3.53m x 2.36m)

LOUNGE: 16' 8" x 12' 5" (5.08m x 3.78m)

CONSERVATORY: 7' 6" x 15' 8" (2.28m x 4.77m)